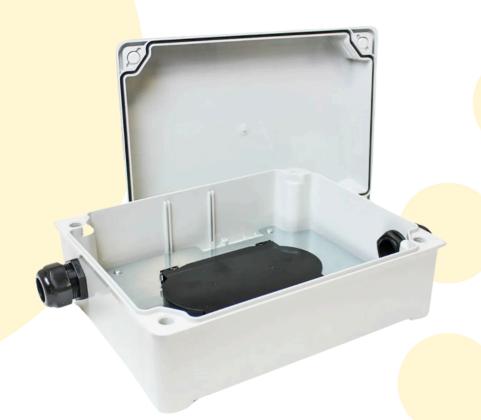

# FIBRE OPTIC WALL BOX 887

Housing up to 96 fibres via 24 LC Quad adapters or 24 fibres via ST/FC or SC Simplex/Duplex adapters.

Ext. Dimensions (L x W x H) 320 x 250 x 135mm

96 Fibre Capacity.
Can accommodate
up to 144 Splices

## FIBRE OPTIC WALL BOX 887

At Leader Optec we offer a range of versatile junction boxes, all IP65 rated, for fibre termination and patching requirements. Depending upon your application, these boxes can be used as a Splice enclosure for joining incoming cables or as a means of patching connectorised cables via internally mounted (or side loaded) adapters. Suitable for use with Tight Buffered and Loose Tube assemblies.

The 887 is our largest Wall Box and can be fitted with adapter plates or 6 x 24F Splice Cassettes.

#### **FEATURES**

- Removable cover and housing.
- IP65 rated.
- Self-retaining screws.
- Can be screw mounted to wall / flat surface
- Lightweight plastic construction
- Up to 8 (20mm) cable glands. Other options available upon request.