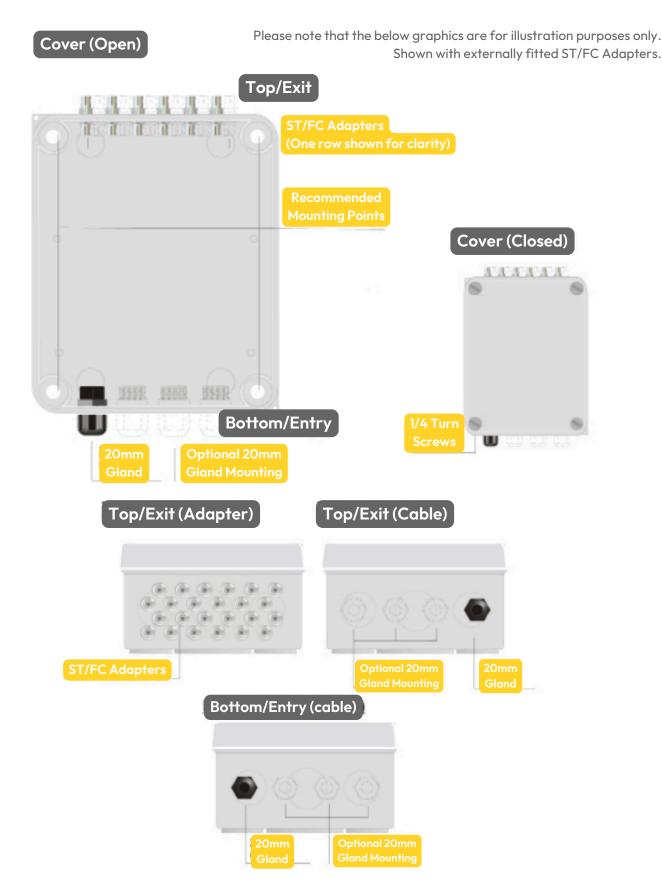

## FIBRE OPTIC WALL BOX 887

At Leader Optec we offer a range of versatile junction boxes, all IP65 rated, for fibre termination and patching requirements. Depending upon your application, these boxes can be used as a Splice enclosure for joining incoming cables or as a means of patching connectorised cables via internally mounted (or side loaded) adapters. Suitable for use with Tight Buffered and Loose Tube assemblies.

The 887 is our largest Wall Box and can be fitted with adapter plates or 6 x 24F Splice Cassettes.

#### **FEATURES**

- Removable cover and housing.
- IP65 rated.
- Self-retaining screws.
- Can be screw mounted to wall / flat surface
- Lightweight plastic construction
- Up to 8 (20mm) cable glands. Other options available upon request.