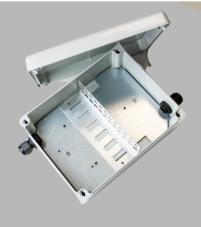

The 887 is our largest Wall Box and can be fitted with adapter plates or 6 x 24F Splice Cassettes.

#### **FEATURES**

- Removable cover and housing.
- IP65 rated.
- Self-retaining screws.
- Can be screw mounted to wall / flat surface
- Lightweight plastic construction
- Up to 8 (20mm) cable glands. Other options available upon request.