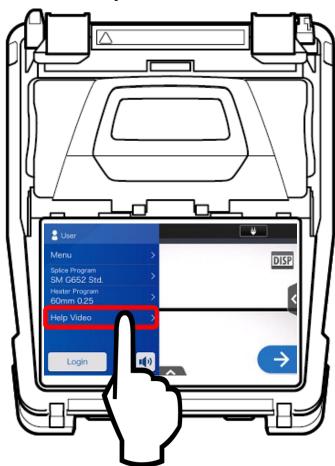

# Clad Alignment Fusion Splicer Quick Reference Guide

# What's includedImage: Strain of the package contents vary depending on the customers' requests.

SUMITOMO





# **Utilizing Help Videos**

On the splicer



### Also available online







### **Video contents**

### **Basic operation**





## Cleaning

V-grooves







Splice protection

Consumables

Inserting the fibers into the splicer



Replacing the electrodes

Cleaning the V-grooves



Heat shrink oven

Software update



... and more in the list.

Sumitomo Electric Industries, Ltd. reserves the right to change the specification or design without notice and may therefore not coincide with the contents of this quick reference guide. E&OE For further detailed operating instructions and functions, please see Operation manual. The Operation manual can be downloaded via https://global-sei.com/sumitomo-electric-splicers/support/manual.php