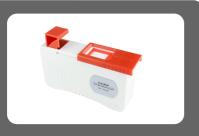

**REPLACEMENT REEL** 

**Dimensions:** 50mm x 50mm

1x SC/ST/E2000/FC

1x LC/MU 165 x 18 x 18mm Head 1.25mm

**Dimensions:** 

1.25mm and 2.5mm

**X400 INSPECTION** MICROSCOPE 1.25/2.5MM

Dimensions: 225 x 32mm Weight: 0.63kg