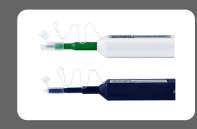

in.

Our kits allow for thorough wet and/or dry cleaning for removal of stubborn grease marks and debris that will affect network performance. Enables cleaning of accessible fibre connector endfaces during the network build and on assemblies and receptacles for testing and maintenance purposes. Various tools will allow for good maintenance of your test equipment connectors and adapters as well. All items are available separately for replenishment.



**Dimensions:** 65mm x 65mm



100 EXTRA DURABLE **CLEANROOM WIPES** (1 pk)

**Dimensions:** 100mm x 100mm



**IPA FIBRE & CONNECTOR CLEANING FLUID** (1 pcs)

Volume: 75ml



500 cleans

Please note that we reserve the right to change any non-branded products for equivalent at short notice

**REPLACEMENT REEL** 

**Dimensions:** 50mm x 50mm



1x SC/ST/E2000/FC

1x LC/MU 165 x 18 x 18mm Head 1.25mm



**Dimensions:** 

1.25mm and 2.5mm



**X400 INSPECTION** MICROSCOPE 1.25/2.5MM

Dimensions: 225 x 32mm Weight: 0.63kg



**VISIBLE LIGHT SOURCE VFL-250** 

**Batteries:** 

2 x AA batteries included