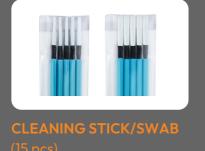

Our kits allow for thorough wet and/or dry cleaning for removal of stubborn grease marks and debris that will affect network performance. Enables cleaning of accessible fibre connector endfaces during the network build and on assemblies and receptacles for testing and maintenance purposes. Various tools will allow for good maintenance of your test equipment connectors and adapters as well. All items are available separately for replenishment.