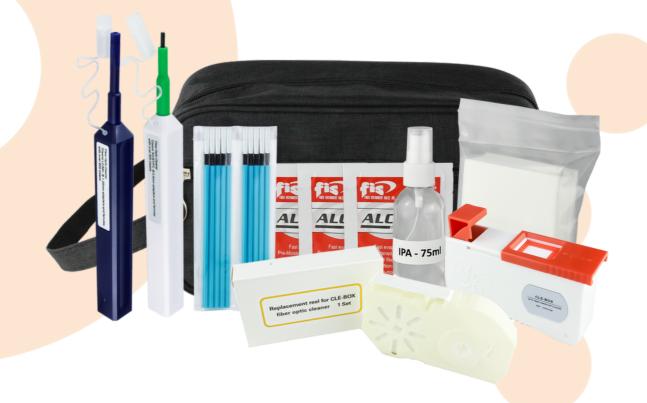

## FIBRE OPTIC ESSENTIALS CLEANING KIT

A complete Cleaning Kit for connector end-face and receptacle cleanliness

Soft Case As Standard 26.5 w x 15 h x 9 d (cm)

Hard Case Upon Request

Optional Extras Available

## FIBRE OPTIC ESSENTIALS **CLEANING KIT**

According to numerous studies, poor connector cleanliness is the No.1 cause of network error and can be eradicated or greatly reduced with relatively little expense. Following the good practice mantra of Clean & Inspect Before you Connect will guaranteed repay the cost of the kit and man-power over and over again.

Our kits allow for thorough wet and/or dry cleaning for removal of stubborn grease marks and debris that will affect network performance. Enables cleaning of accessible fibre connector endfaces during the network build and on assemblies and receptacles for testing and maintenance purposes. Various tools will allow for good maintenance of your test equipment connectors and adapters as well. All items are available separately for replenishment.