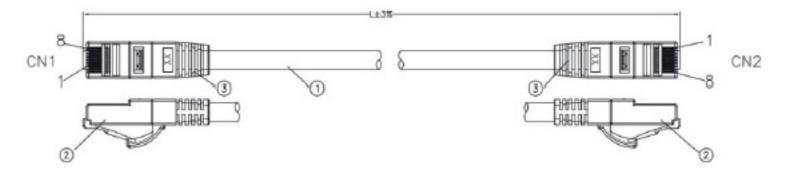

## Cat6a S/FTP LSZH Patch Lead

LSZH Category6a 10G S/FTP leads are manufactured, tested and verified to the ISO 11801 Class D+ and ANSI/EIA/TIA standards for enhanced performance. They are constructed with RJ45 plugs and quality Stranded Cat6a LSOH cable. These are available in all lengths and manufactured in 10 colours.



## Features & Benefits

- · Category 6a 10G LSOH Network Patch Leads
- Flush moulded strain relief snagless boot
- Stranded Copper 24AWG
- PoE+ Industry Rated 50um Gold Plated RJ45 Cat6a Connectors
- Individually bagged
- Available in 10 different colours
- Available in all lengths
- 10/100/1000 Base-T Gigabit Ethernet

## **Technical Drawing**