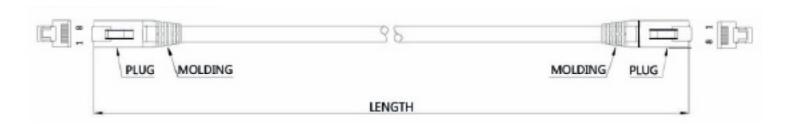

## Cat6 UTP LSZH Patch Lead

LSZH Category6 U/UTP leads are manufactured, tested and verified to the ISO 11801 Class D+ and ANSI/ EIA/TIA standards for enhanced performance. They are constructed with RJ45 plugs and quality approved Stranded Cat6 LSZH cable. These are available in 14 different lengths and manufactured in 10 colours.



## Features & Benefits

- Category 6 U/UTP Network Patchleads
- · Flush moulded strain relief boot
- Stranded Copper 24AWG
- 10/100/1000 Base-T Gigabit Ethernet

- Constructed with RJ45 plugs
- Individually bagged
- Available in 10 different colours
- Available in all lengths

## **Technical Drawing**