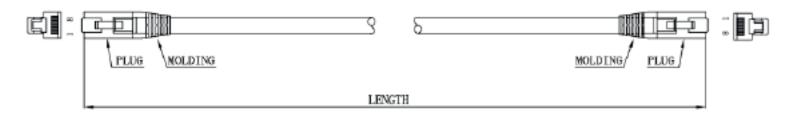

## Cat5e UTP LSZH Patch Lead

LSZH Category5e U/UTP leads are manufactured, tested and verified to the ISO 11801 Class D+ and ANSI/EIA/TIA standards for enhanced performance. They are constructed with RJ45 plugs and quality approved Stranded Cat5e LSZH cable. These are available in all lengths and manufactured in 10 colours.



## Features & Benefits

- Category5e U/UTP Network Patchleads
- Flush moulded strain relief snagless boot
- Stranded Copper 24AWG
- 10/100/1000 Base-T Gigabit Ethernet

- Constructed with RJ45 plugs
- Individually bagged
- Available in 10 different colours
- Available in all lengths

## **Technical Drawing**